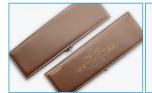

Tube          |
| Maximum Speed                          | 2000MM/S                            | 2000MM/S                            |
| Resolution(DPI)                        | User controlled from 100 to 1000DPI | User controlled from 100 to 1000DPI |
| Z-Axis Height                          | 185mm (7.3")                        | 185mm (7.3")                        |

### MAKING A DIFFERENCE FOR OUR CUSTOMERS



#### **ODIN SERIES**

- Faster efficient engraving. The motor works with low noise and high speed.
- Long lifespan with RF laser source.
- Accurate RF metal laser tube provides a more refined laser dot
- Work Area: 559x381mm 813x508mm
- Laser Power: 30-55W
- Laser Type: CO2 Radio Frequency Tube
- Cooling: Air Cooled
- Maximum Speed: 2000mm/s(80 IPS)

#### WHAT LASER CAN CREATE











Leather Photo Engraving Mat Board Cloth