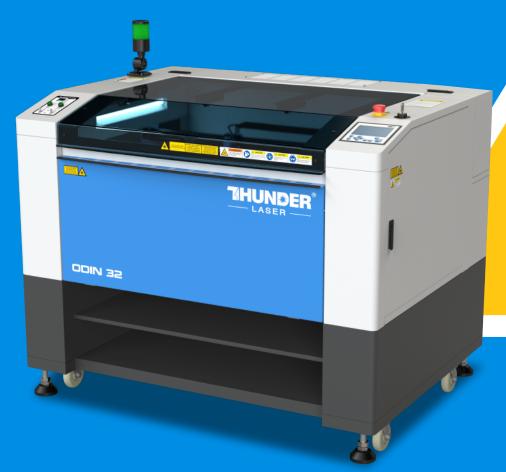

## Thunder Odin Laser Series

With 5G acceleration by adopting Japan's imported motor, you can enjoy the industry's superior engraving speed.

Room 1101, Building 3, No.68, Xingzhou Road, Shatian Town, Dongguan City, Guangdong Province China

### LASER ENGRAVER SYSTEMS

| TECHNICAL DATA OF THE ENGRAVER MACHINE |                                     |                                     |
|----------------------------------------|-------------------------------------|-------------------------------------|
| Fiber System                           | Odin 22                             | Odin 32                             |
| Laser Tube Wattage                     | 30watt                              | 55Watt (Coherent)                   |
| Working Area                           | 559 x 381 mm (22" x 15")            | 813 x 508 mm (32" x 20")            |
| Cooling                                | Air Cooled                          | Air Cooled                          |
| Laser Type                             | Radio Frequency Laser Tube          | Radio Frequency Laser Tube          |
| Maximum Speed                          | 2000MM/S                            | 2000MM/S                            |
| Resolution(DPI)                        | User controlled from 100 to 1000DPI | User controlled from 100 to 1000DPI |
| Z-Axis Height                          | 185mm (7.3")                        | 185mm (7.3")                        |

#### **ODIN SERIES**

- Faster efficient engraving. The motor works with low noise and high speed.
- Long lifespan with RF laser source.
- Accurate RF metal laser tube provides a more refined laser dot
- Work Area: 559x381mm 813x508mm
- Laser Power: 30-55W
- Laser Type: CO2 Radio Frequency Tube
- Cooling: Air Cooled
- Maximum Speed: 2000mm/s(80 IPS)