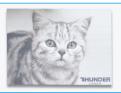

be          |
| Maximum Speed                          | 2000MM/S                            | 2000MM/S                            |
| Resolution(DPI)                        | User controlled from 100 to 1000DPI | User controlled from 100 to 1000DPI |
| Z-Axis Height                          | 185mm (7.3")                        | 185mm (7.3")                        |

### MAKING A DIFFERENCE FOR OUR CUSTOMERS



#### **ODIN SERIES**

- Faster efficient engraving. The motor works with low noise and high speed.
- Long lifespan with RF laser source.
- Accurate RF metal laser tube provides a more refined laser dot
- Work Area: 559x381mm 813x508mm
- Laser Power: 30-55W
- Laser Type: CO2 Radio Frequency Tube
- Cooling: Air Cooled
- Maximum Speed: 2000mm/s(80 IPS)

#### WHAT LASER CAN CREATE











Leather Photo Engraving Mat Board Cloth